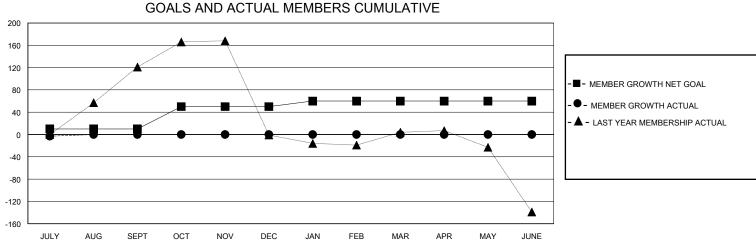

## MONTHLY MEMBERSHIP PROGRESS REPORT

District 318 B

Results as of: 7/31/2024

| GMT:                  |               | GMT CA    |               |                       |                         |                         |                                                    |  |
|-----------------------|---------------|-----------|---------------|-----------------------|-------------------------|-------------------------|----------------------------------------------------|--|
| Clubs                 |               |           |               | Members               |                         |                         |                                                    |  |
| RESULTS FOR 2024-2025 |               |           |               | RESULTS FOR 2024-2025 |                         |                         |                                                    |  |
| QUARTER               | NEW CLUB GOAL | NEW CLUBS | DROPPED CLUBS | QUARTER MEM           | /BER GROWTH NET<br>GOAL | MEMBER GROWTH<br>ACTUAL | DROPPED<br>MEMBERS ACTUAL<br>(including transfers) |  |
| JULY/AUG/SEPT         | 3             | 0         | 0             | JULY/AUG/SEPT         | 10                      | 10                      | 8                                                  |  |
| OCT/NOV/DEC           | 0             | 0         | 0             | OCT/NOV/DEC           | 40                      | 0                       | 0                                                  |  |
| JAN/FEB/MAR           | 2             | 0         | 0             | JAN/FEB/MAR           | 10                      | 0                       | 0                                                  |  |
| APR/MAY/JUNE          | 1             | 0         | 0             | APR/MAY/JUNE          | 0                       | 0                       | 0                                                  |  |